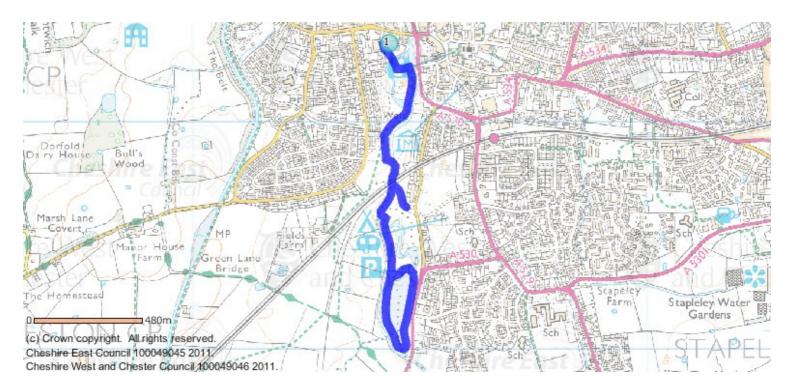

## **Route Details**

The riverside area of Nantwich offers a pleasant walk alongside the River Weaver and around Nantwich Lake within easy access of the historic town centre. The riverside area is the home to the saline spring which feeds the outdoor swimming pool and on which Nantwich's prosperity has been largely founded.

**Access:** Nantwich Riverside is located close to the town centre. Free car parking is available at the lake and in St Anne's car park off Welsh Row. A further car park is located off Shrewbridge Road (the access path from this car park has a chicane limiting the width of the path to 120 cm). All car parks have uneven gravel surfaces. Minibuses can access each of the car parks. Nantwich is well connected by bus and rail services, and has a number of bus routes within the town itself.